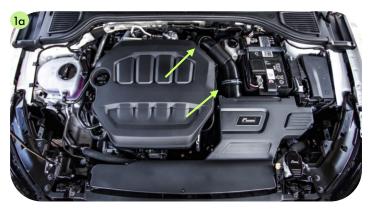

#### Step 1:

**Removal of OEM Intake Hose –** Using a 6mm socket loosen the rear hose clip highlighted in *Figure 1a*. Using spring Hose clip removers, clamp together the spring clip and move up the intake hose to allow the hose to be pull back towards the firewall of the engine bay, shown in *Figure 1b*. Next stage is to pull up on the hose and remove it from the engine bay.