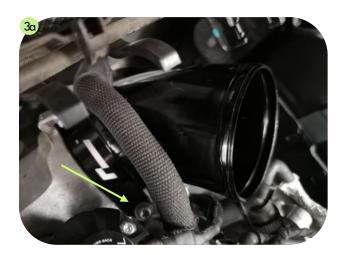

#### Step 3:

Installation of RacingLine Turbo Elbow – Now the OEM turbo elbow and intake hose have been removed, the fitment of the RacingLine Turbo elbow can be completed. First stage is to apply a thin coating of engine oil or silicone lubricant on the O-Ring to ensure no damage when inserting the turbo elbow. Next insert the RacingLine turbo elbow in the reverse method as Step 2, this is shown in Figure 3a.