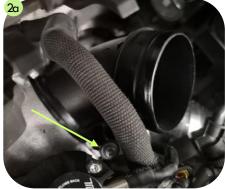

#### Step 2:

**Removal of OEM Turbo Elbow** – Using a T30 Torx bit and rachet, detach the screw for the OEM turbo elbow, this is highlighted in *Figure 2a*. Once the captive screw is detached, turn the turbo elbow clockwise and pull to the right of the engine bay, this will remove the turbo elbow form the turbo housing. At this stage removed the captive bolt and aside as these are required in Step 3.