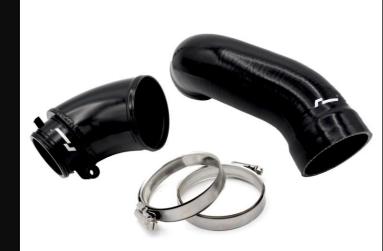

# 2.0 TSI EA888.4 Garrett Turbo Inlet System

MQB EVO 245PS

VWR120003

FITTING INSTRUCTIONS



## WHAT'S IN THE KIT?

- □ 1 x Aluminium Turbo Elbow
- ≥ 2 x 70-90mm Hose Clip

## **REQUIRED TOOLS AND PARTS**

- T30 Torx Bit & 100mm Extension & Rachet
- Screwdriver / 7mm Hex Socket







#### Step 1:

**Removal of OEM Intake Hose –** Using a 6mm socket loosen the rear hose clip highlighted in *Figure 1a*. Using spring Hose clip removers, clamp together the spring clip and move up the intake hose to allow the hose to be pull back towards the firewall of the engine bay, shown in *Figure 1b*. Next stage is to pull up on the hose and remove it from the engine bay.





#### Step 2:

**Removal of OEM Turbo Elbow** – Using a T30 Torx bit and rachet, detach the screw for the OEM turbo elbow, this is highlighted in *Figure 2a*. Once the captive screw is detached, turn the turbo elbow clock